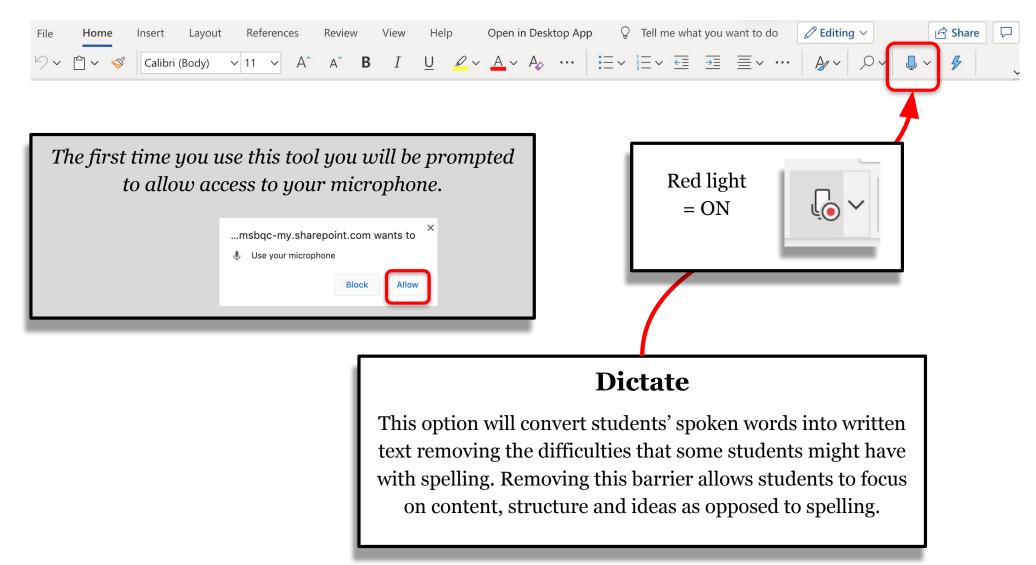

## Writing Supports - Voice Recognition



## Writing Supports - Immersive Reader

| File | Home       | Insert  | Layout       | References | Review | View | Help | Open ir    | n Desktop App | Õ      | Tell me what you wa | ant to do            | $\checkmark$ Editing $\checkmark$ |      | 🖻 Share |
|------|------------|---------|--------------|------------|--------|------|------|------------|---------------|--------|---------------------|----------------------|-----------------------------------|------|---------|
| 🗐 Re | ading View | [⊊j) Im | mersive Read | ler Zoom   | 100% ~ | 100% |      | Navigation | 💾 Header & F  | Footer | ab Footnotes        | <mark>, Endnc</mark> | otes                              | Ends | ~       |

## Learn more about immersive reader:

https://www.youtube.com/watch?v=wHJJCLV-DNg